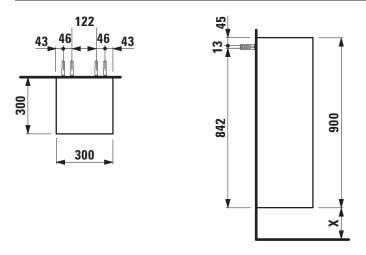

## TECHNICAL DRAWINGS / S 1 : 20

X = The exact hight must be set during installation.